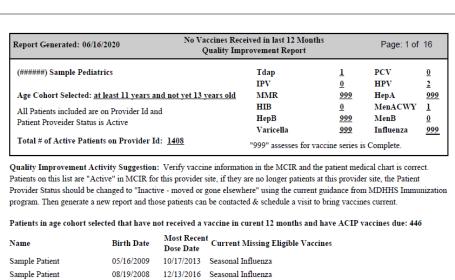

The PDF Vaccinations Not Administered at Last Vaccination Report will display in a PDF pop up window on your screen, (Figure 4).

View the report in the PDF window or download the report.

\*The patient first and last name will appear as it is in the MCIR on all generated reports.\*

Figure 3

| Sample Fatient | 03/10/2009 | 10/1//2013 | Seasonal minuenza                             |
|----------------|------------|------------|-----------------------------------------------|
| Sample Patient | 08/19/2008 | 12/13/2016 | Seasonal Influenza                            |
| Sample Patient | 06/09/2008 | 01/31/2018 | HPV, Seasonal Influenza, Meningococcal Conjug |
| Sample Patient | 02/07/2009 | 01/21/2018 | Seasonal Influenza                            |
| Sample Patient | 12/08/2008 | 01/16/2014 | Seasonal Influenza                            |
| Sample Patient | 05/29/2009 | 12/27/2018 | Seasonal Influenza                            |
| Sample Patient | 10/24/2008 | 11/05/2018 | Hepatitis A, Seasonal Influenza               |
| Sample Patient | 06/17/2009 | 06/19/2013 | Seasonal Influenza                            |
| Sample Patient | 05/28/2009 | 08/09/2016 | Seasonal Influenza                            |
| Sample Patient | 09/24/2008 | 02/04/2013 | Seasonal Influenza                            |
| Sample Patient | 05/29/2009 | 09/30/2014 | Seasonal Influenza                            |
| Sample Patient | 01/28/2009 | 02/04/2018 | Seasonal Influenza                            |
| Sample Patient | 05/24/2009 | 06/04/2013 | Seasonal Influenza                            |
| Sample Patient | 06/27/2007 | 05/30/2019 | HPV, Seasonal Influenza                       |
| Sample Patient | 02/05/2009 | 02/13/2013 | Seasonal Influenza                            |
| Sample Patient | 07/16/2008 | 05/25/2018 | Varicella, Seasonal Influenza                 |
| Sample Patient | 11/18/2008 | 02/07/2018 | Seasonal Influenza                            |
| Sample Patient | 03/19/2009 | 10/08/2014 | Seasonal Influenza                            |
| Sample Patient | 12/22/2008 | 12/02/2018 | Seasonal Influenza                            |
| Sample Patient | 05/12/2009 | 06/05/2013 | Seasonal Influenza                            |
| Sample Patient | 07/16/2008 | 01/08/2014 | Seasonal Influenza                            |