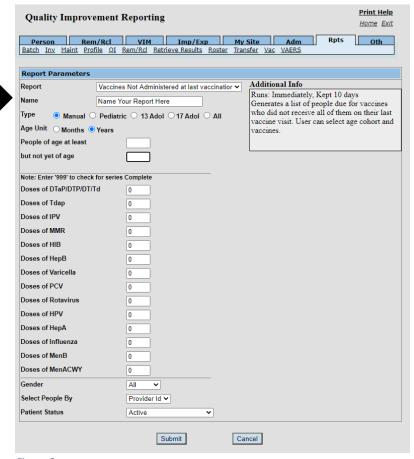

## Generate Vaccinations Not Administered at Last Vaccination Report

- 1. Start at the MCIR Home Screen.
- 2. In the **Reports** section box select Quality Improvement, (Figure 1).
- 3. The **Quality Improvement Reporting** screen will display, (Figure 2).
- Select the Vaccinations Not Administered at Last Vaccination Report.
- The Quality Improvement Reporting screen allows the option to name your report in the Name field, (Figure 2).
- 6. Select Manual for Type.
- 7. Select Months or Years for the Age Unit.
- 8. Enter the 'people of age at least, but not yet of age cohort you wish to assess.
- Enter the vaccine dose number(s) by replacing the '0' in applicable fields regarding vaccines to be assessed. Enter '999' only when a complete series result is desired.
- 10. Select Submit.
- 11. You will be automatically directed to the MCIR Home Screen.