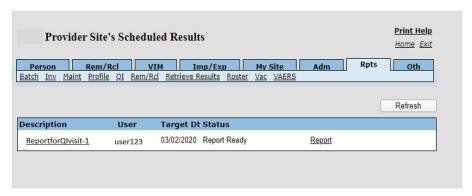

## **Retrieve Vaccinations Not Administered at Last Vaccination Report**

- 1. Start at the MCIR Home Screen.
- 2. In the **Reports** section box select Retrieve Results.
- The Provider Site's Scheduled Results report screen will display with your report, (Figure 3).
- 4. The report is immediately ready to open when it displays 'Report Ready'.
- Select <u>Report</u> to open to view, (Figure 3).
- All reports will display as 'Report has been retrieved' if a MCIR user has opened and viewed the report.